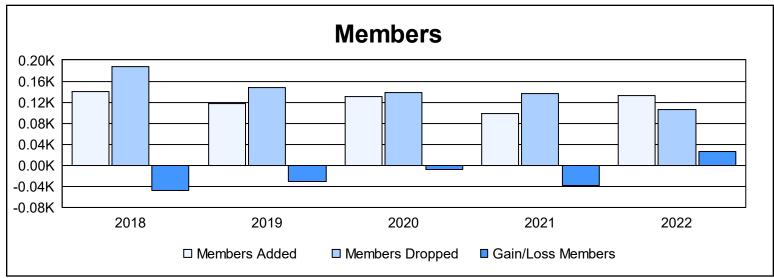

District 27 E2 As of June 2022 Cumulative

| Year      | New<br>Clubs | Dropped<br>Clubs | Gain/<br>Loss<br>Clubs | New<br>Members | Charter<br>Members | Reinstate<br>Members | Transfer<br>Members | Total<br>Member<br>Added | Total<br>Members<br>Dropped | Gain/<br>Loss<br>Members |
|-----------|--------------|------------------|------------------------|----------------|--------------------|----------------------|---------------------|--------------------------|-----------------------------|--------------------------|
| 2017-2018 | 0            | 0                | 0                      | 115            | 2                  | 19                   | 4                   | 140                      | 188                         | -48                      |
| 2018-2019 | 0            | 1                | -1                     | 108            | 0                  | 7                    | 2                   | 117                      | 147                         | -30                      |
| 2019-2020 | 0            | 0                | 0                      | 118            | 0                  | 4                    | 8                   | 130                      | 139                         | -9                       |
| 2020-2021 | 0            | 0                | 0                      | 94             | 0                  | 3                    | 2                   | 99                       | 137                         | -38                      |
| 2021-2022 | 0            | 0                | 0                      | 128            | 0                  | 2                    | 2                   | 132                      | 105                         | 27                       |
| Average   | 0            | 0                | 0                      | 113            | 0                  | 7                    | 4                   | 124                      | 143                         | -20                      |