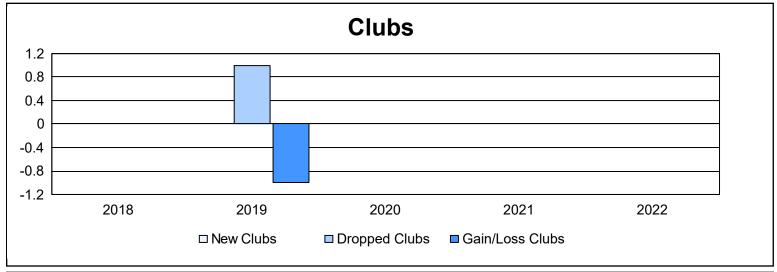

District 27 E2 As of June 2022 Cumulative

| Year      | New<br>Clubs | Dropped<br>Clubs | Gain/<br>Loss<br>Clubs | New<br>Members | Charter<br>Members | Reinstate<br>Members | Transfer<br>Members | Total<br>Member<br>Added | Total<br>Members<br>Dropped | Gain/<br>Loss<br>Members |
|-----------|--------------|------------------|------------------------|----------------|--------------------|----------------------|---------------------|--------------------------|-----------------------------|--------------------------|
| 2017-2018 | 0            | 0                | 0                      | 115            | 2                  | 19                   | 4                   | 140                      | 188                         | -48                      |
| 2018-2019 | 0            | 1                | -1                     | 108            | 0                  | 7                    | 2                   | 117                      | 147                         | -30                      |
| 2019-2020 | 0            | 0                | 0                      | 118            | 0                  | 4                    | 8                   | 130                      | 139                         | -9                       |
| 2020-2021 | 0            | 0                | 0                      | 94             | 0                  | 3                    | 2                   | 99                       | 137                         | -38                      |
| 2021-2022 | 0            | 0                | 0                      | 128            | 0                  | 2                    | 2                   | 132                      | 105                         | 27                       |
| Average   | 0            | 0                | 0                      | 113            | 0                  | 7                    | 4                   | 124                      | 143                         | -20                      |